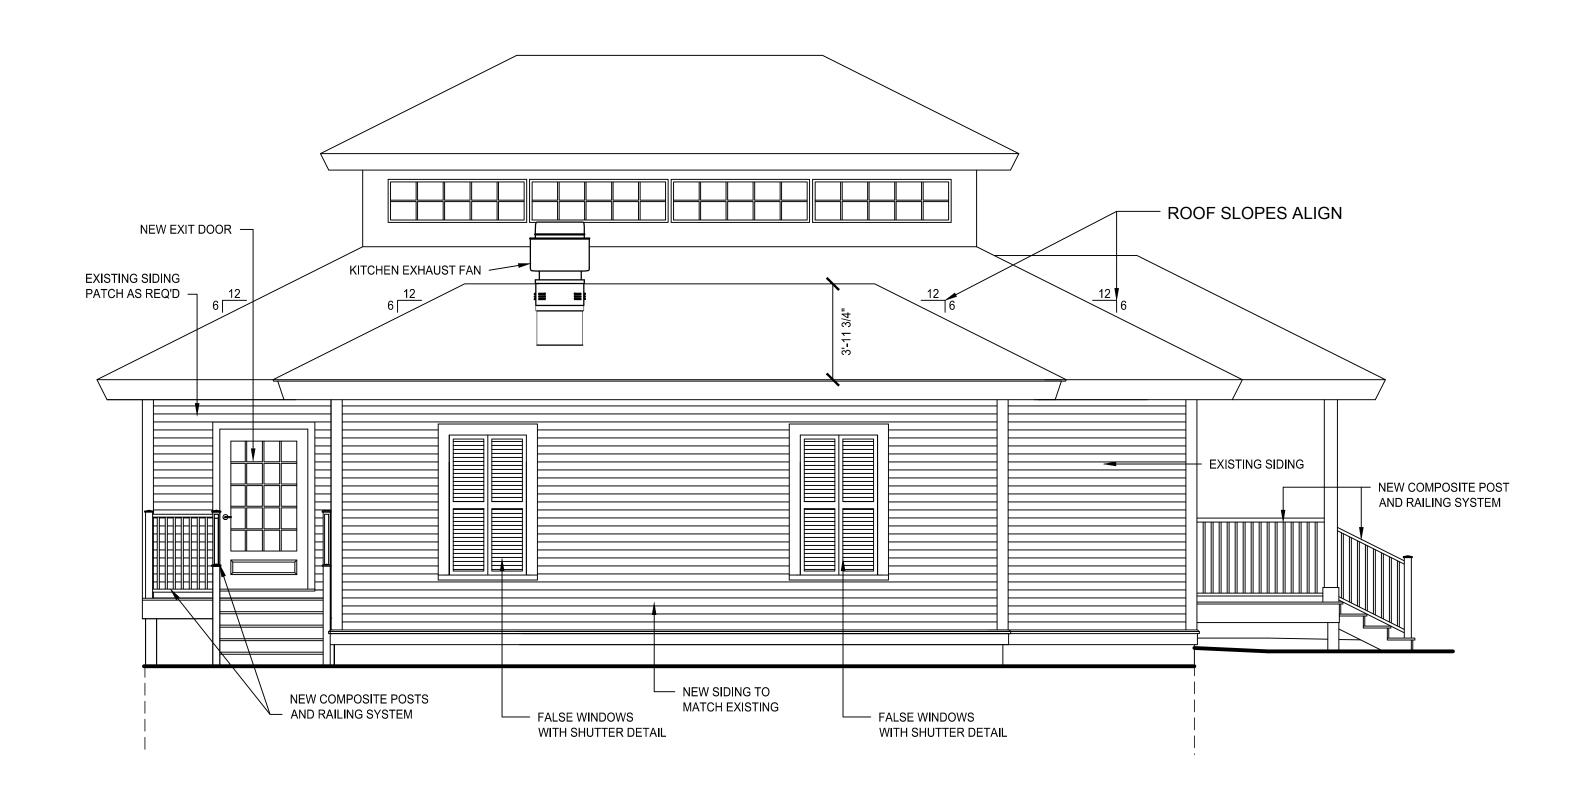

That Certificate of Appropriateness that was approved included a commercial kitchen exhaust fan.

During detailed design with the shop drawings of the actual exhaust fan unit, the location of this exhaust fan had to be moved; the exhaust fan's final location impacts the approved exterior elevation(s). The Lenox building inspector requested us to return to the HDC because of this change.

Attached are revised exterior elevations depicting the final location and size of the kitchen exhaust fan.