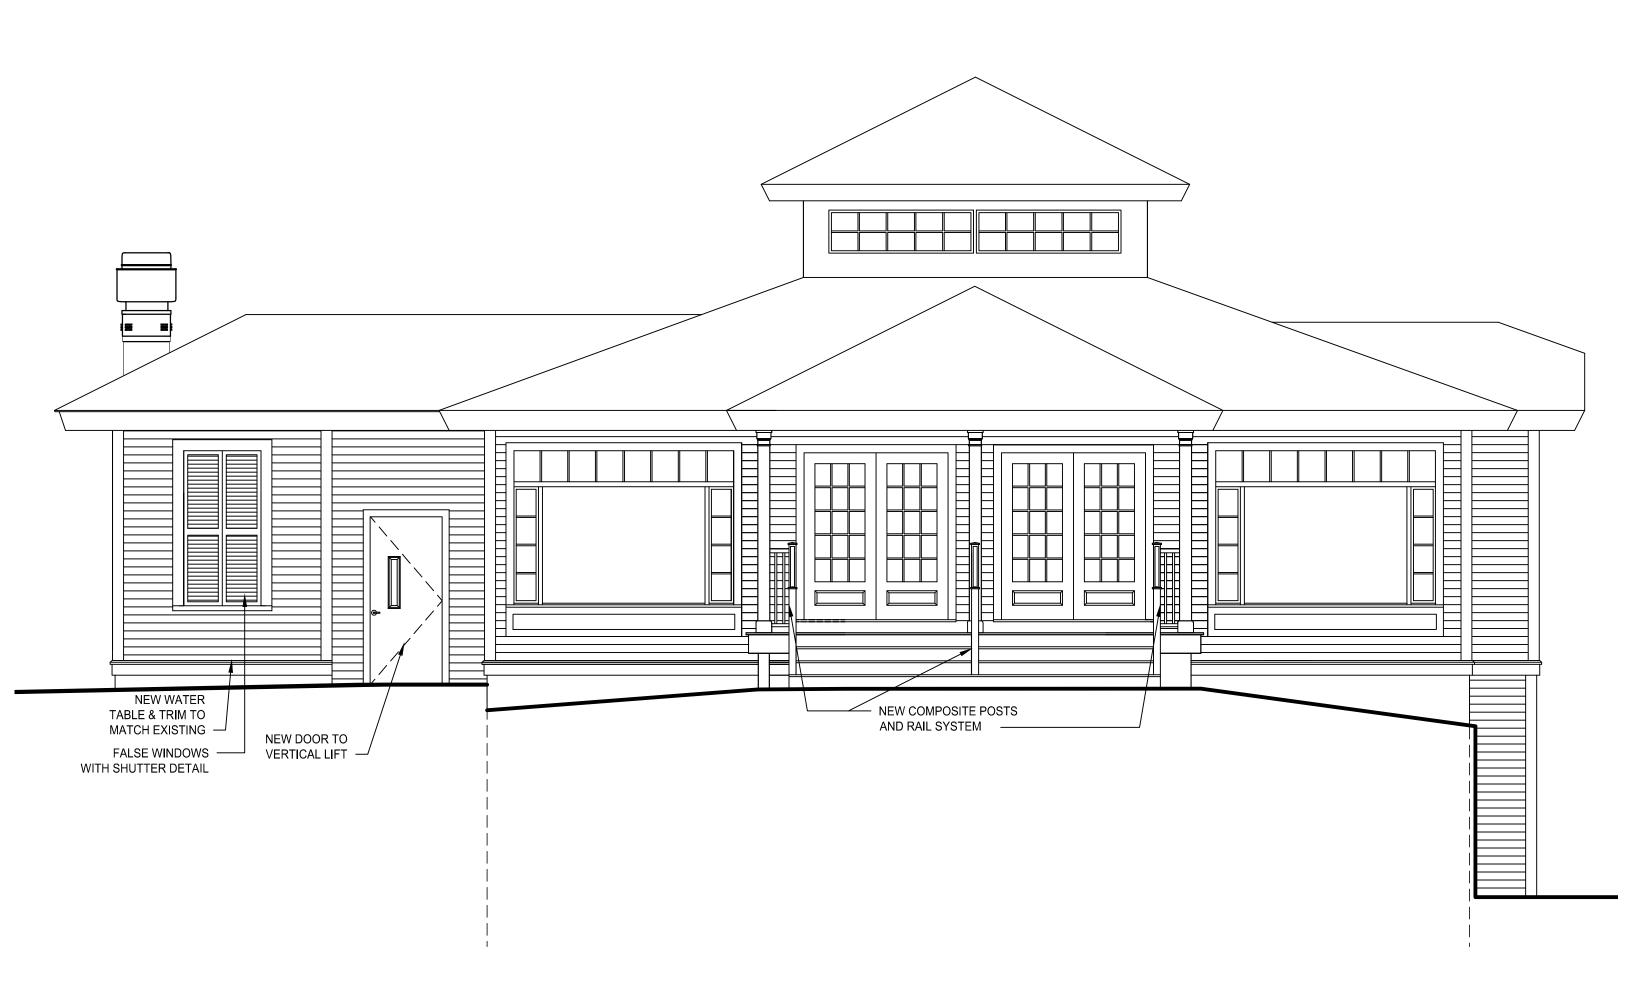

## 21 Housatonic Street, Lenox MA / 51 Church Street, Lenox MA

Map Number: 43, Parcel Number 178

On September 5, 2023, the Lenox Historic Commission issued a Certificate of Appropriateness for a remodeling / new construction project at the above address(es).

That Certificate of Appropriateness that was approved included a commercial kitchen exhaust fan.

During detailed design with the shop drawings of the actual exhaust fan unit, the location of this exhaust fan had to be moved; the exhaust fan's final location impacts the approved exterior elevation(s). The Lenox building inspector requested us to return to the HDC because of this change.

Attached are revised exterior elevations depicting the final location and size of the kitchen exhaust fan.